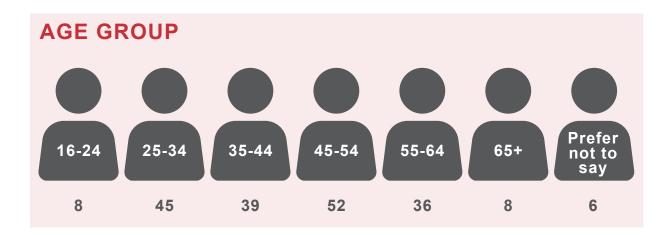

## **DIVERSITY REPORT 2017**

Based on our 194 people which submit information





| RELIGION/FAITH      |    |
|---------------------|----|
| No Religion/Atheist | 57 |
| Buddhist            | 0  |
| Christian           | 98 |
| Hindu               | 6  |
| Jewish              | 1  |
| Muslim              | 3  |
| Sikh                | 5  |
| Any other religion  | 5  |
| Prefer not to say   | 19 |
|                     |    |

| DISABILITY    |     |
|---------------|-----|
| Yes           | 6   |
| No            | 180 |
| Not specified | 8   |
|               |     |

| GENDER         |                 |
|----------------|-----------------|
| Male           | Female          |
| Prefer not to  | 147<br>0 sav: 2 |
| 1 10101 1101 1 | o ouy: <b>=</b> |

| ETHNICITY                        |     |
|----------------------------------|-----|
| Asian/Asian British: Other